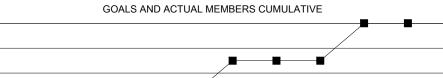

## District 105NE

Results as of: 06/30/2018

**GMT CA** 

| Clubs                 |               |           |               | Members               |                           |                         |                                              |
|-----------------------|---------------|-----------|---------------|-----------------------|---------------------------|-------------------------|----------------------------------------------|
| RESULTS FOR 2017-2018 |               |           |               | RESULTS FOR 2017-2018 |                           |                         |                                              |
| QUARTER               | NEW CLUB GOAL | NEW CLUBS | DROPPED CLUBS | QUARTER               | MEMBER GROWTH NET<br>GOAL | MEMBER GROWTH<br>ACTUAL | DROPPED MEMBERS ACTUAL (including transfers) |
| JULY/AUG/SEPT         | 1             | 0         | 1             | JULY/AUG/SEPT         | 30                        | 15                      | 10                                           |
| OCT/NOV/DEC           | 1             | 0         | 0             | OCT/NOV/DEC           | 30                        | 8                       | 16                                           |
| JAN/FEB/MAR           | 1             | 0         | 1             | JAN/FEB/MAR           | 30                        | 27                      | 15                                           |
| APR/MAY/JUNE          | 1             | 0         | 0             | APR/MAY/JUNE          | 30                        | 23                      | 31                                           |